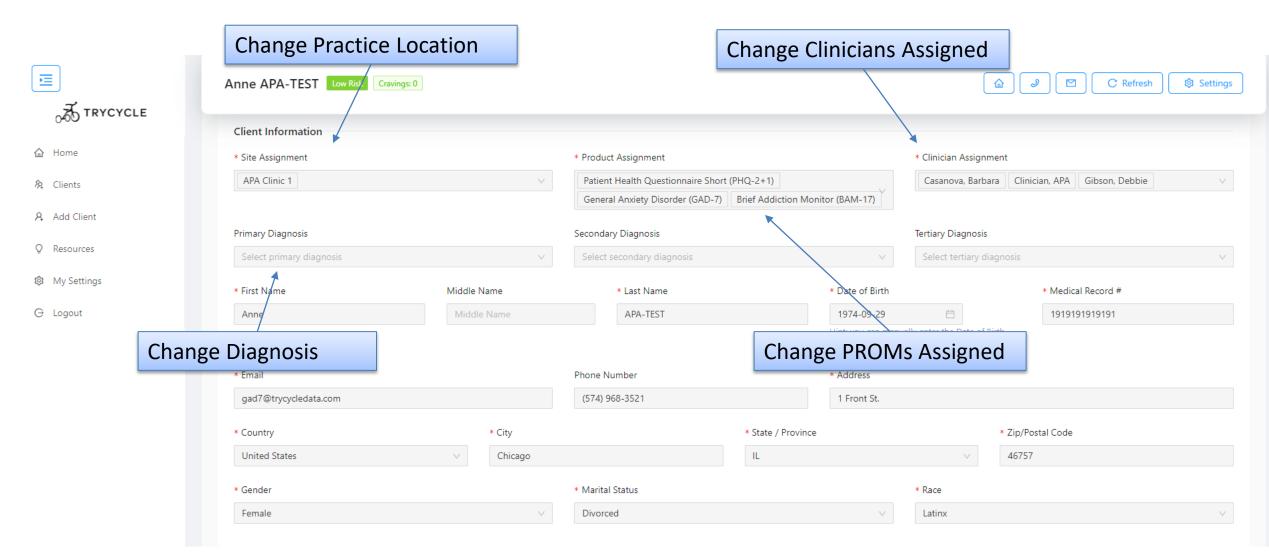

| ٩       | Select client clini | cians                                      |
| Ptimary Diagnosis<br>Stlect primary diagno<br>Reminder Assignme<br>Add Reminder | Set Reminders | .v.    | Brief Addiction Monitor (BAM-17)<br>General Anxiety Disorder (GAD-7)<br>Patient Health Questionnaire Sho | )                  |         | Tertiary Diagnosis  |                                            |
| 8/30/2021                                                                       | Cancel        | ок     |                                                                                                          | 8                  | © 2     | 2021 American Psy   | chiatric Association. All rights reserved. |

#### **Editing Patient Profile**





### **Editing Patient Profile**





#### Patient List & Current Mood Level





8/30/2021

11

© 2021 American Psychiatric Association. All rights reserved.

### Drill Down to PROMs Results





8/30/2021

12

© 2021 American Psychiatric Association. All rights reserved.

#### **Full Results for Selected Encounter**





### **Checking In with Patient**



| Alicia Casanova Not Logged        | Cravings: 3                                                                                       |                     |       | C Refresh 🕸 Setti  |         |
|-----------------------------------|---------------------------------------------------------------------------------------------------|---------------------|-------|--------------------|---------|
| Guidelin                          | Alicia Casanova