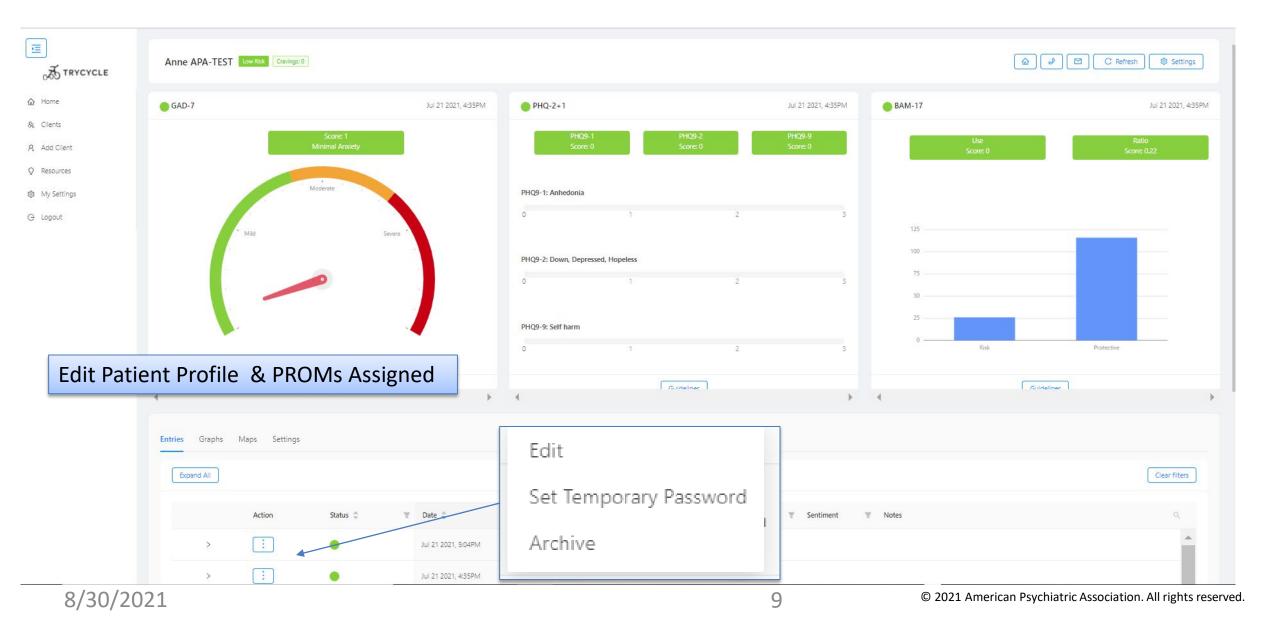

|                    | ٩       | Select client clini | cians                                      |
| Ptimary Diagnosis<br>Stlect primary diagno<br>Reminder Assignme<br>Add Reminder | Set Reminders | .v.    | Brief Addiction Monitor (BAM-17)<br>General Anxiety Disorder (GAD-7)<br>Patient Health Questionnaire Sho | )                  |         | Tertiary Diagnosis  |                                            |
| 8/30/2021                                                                       | Cancel        | ок     |                                                                                                          | 8                  | © 2     | 2021 American Psy   | chiatric Association. All rights reserved. |

#### **Editing Patient Profile**





### **Editing Patient Profile**





#### Patient List & Current Mood Level





8/30/2021

11

© 2021 American Psychiatric Association. All rights reserved.

### Drill Down to PROMs Results





8/30/2021

12

© 2021 American Psychiatric Association. All rights reserved.

#### **Full Results for Selected Encounter**





### **Checking In with Patient**



| Alicia Casanova Not Logged        | Cravings: 3                                                                                       |                     |       | C Refresh 🕸 Setti  |         |
|-----------------------------------|---------------------------------------------------------------------------------------------------|---------------------|-------|--------------------|---------|
| Guidelin                          | Al