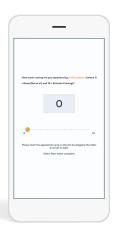

7

This brings you back to the home screen. Click on Take my assessment now.

(Health assessments should be completed as instructed by your provider)

8

Complete all assessment questions.

That's it you're done!