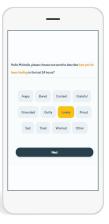

(Check-ins should be completed daily.)

Select a mood word and click **Next**.

- **a.** Answer the 2 assessment questions.
- **b.** Write down your thoughts in the journal (optional).

6

Select Stay logged in and select a mood word again.