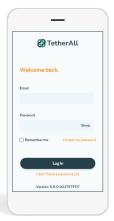

## On Mobile:

Download TetherAll from app store.

On desktop: enter my.tetherall.io into browser.

2

Login with the credentials provided to you by your healthcare professional.

3

After logging in, click on Quick check-in.