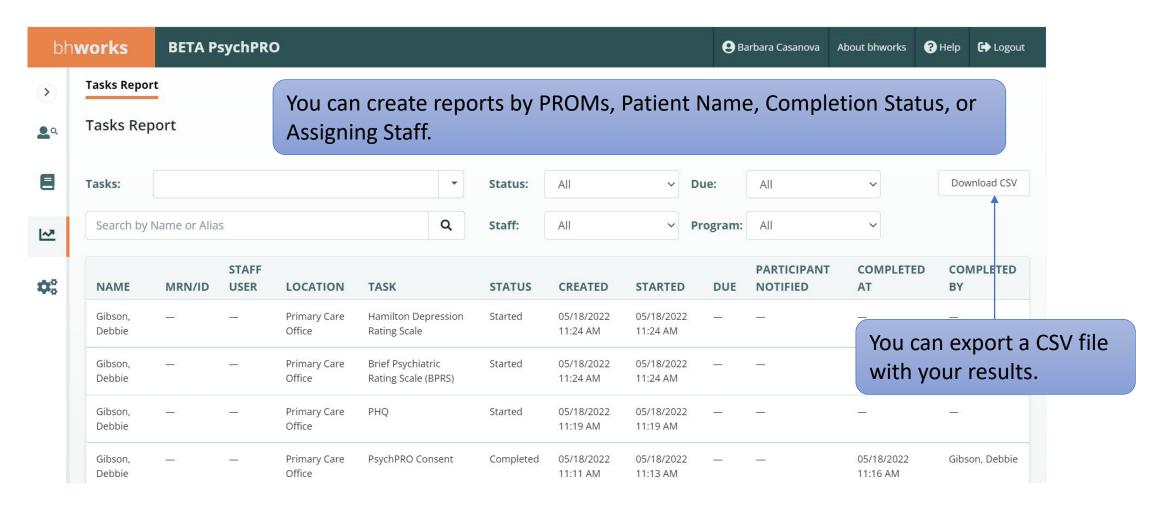

Navigation                | 2     |
| Patient List                   | 3     |
| Adding Patients                | 4     |
| Assigning PROMs                | 5 & 6 |
| Launching and Reviewing PROMs  | 7     |
| Completing PROMs               | 8     |
| Summary List                   | 9     |
| Task List                      | 10    |
| Reviewing PROMs Results        | 11    |
| Creating and Exporting reports | 12    |
| Editing Patient Profil         | 13    |

Last updated: 6/8/2022



## BHWorks Login





# Left Navigation





#### Patient List





# Adding Patients





# Assigning PROMs





## Assigning PROMs





# Launching and Reviewing PROMs





# Completing PROMs





## Summary List





#### Task List





## Reviewing PROMs Results





## Creating and Exporting Reports





## **Editing Patient Information**