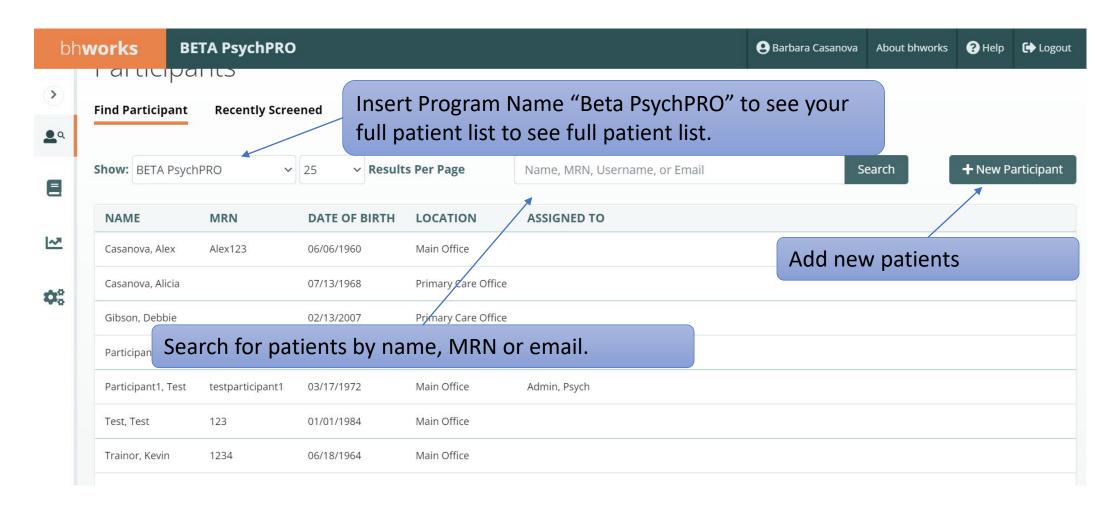

## Table of Content

| Section                        | Page  |
|--------------------------------|-------|
| Login                          | 1     |
| Left Navigation                | 2     |
| Patient List                   | 3     |
| Adding Patients                | 4     |
| Assigning PROMs                | 5 & 6 |
| Launching and Reviewing PROMs  | 7     |
| Completing PROMs               | 8     |
| Summary List                   | 9     |
| Task List                      | 10    |
| Reviewing PROMs Results        | 11    |
| Creating and Exporting reports | 12    |
| Editing Patient Profil         | 13    |

Last updated: 6/8/2022



## BHWorks Login





# Left Navigation





#### Patient List





# Adding Patients





# Assigning PROMs





## Assigning PROMs





# Launching and Reviewing PROMs





# Completing PROMs





## Summary List





#### Task List





## Reviewing PROMs Results





## Creating and Exporting Reports





## **Editing Patient Information**