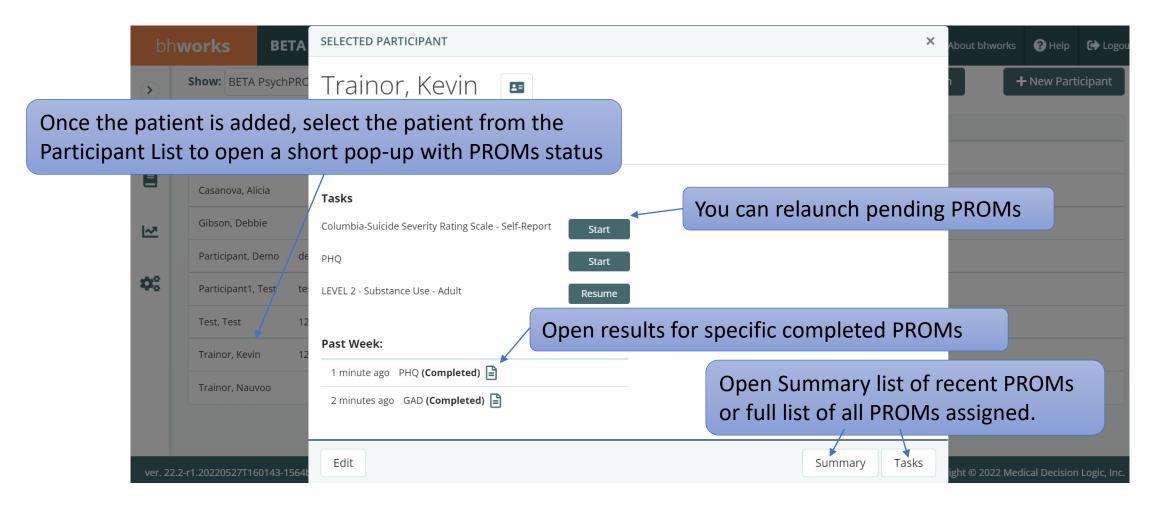

| Section                        | Page  |
|--------------------------------|-------|
| Login                          | 1     |
| Left Navigation                | 2     |
| Patient List                   | 3     |
| Adding Patients                | 4     |
| Assigning PROMs                | 5 & 6 |
| Launching and Reviewing PROMs  | 7     |
| Completing PROMs               | 8     |
| Summary List                   | 9     |
| Task List                      | 10    |
| Reviewing PROMs Results        | 11    |
| Creating and Exporting reports | 12    |
| Editing Patient Profil         | 13    |

Last updated: 6/8/2022



## BHWorks Login





# Left Navigation





#### Patient List





# Adding Patients





# Assigning PROMs





## Assigning PROMs





# Launching and Reviewing PROMs





# Completing PROMs





## Summary List





#### Task List





## Reviewing PROMs Results





## Creating and Exporting Reports





## **Editing Patient Information**