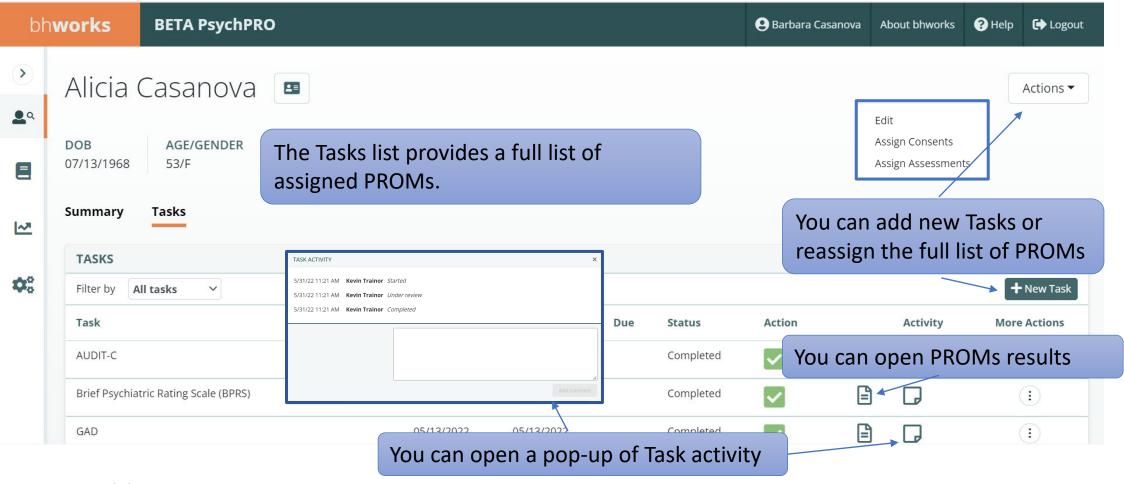

-----------|-------|
| Login                          | 1     |
| Left Navigation                | 2     |
| Patient List                   | 3     |
| Adding Patients                | 4     |
| Assigning PROMs                | 5 & 6 |
| Launching and Reviewing PROMs  | 7     |
| Completing PROMs               | 8     |
| Summary List                   | 9     |
| Task List                      | 10    |
| Reviewing PROMs Results        | 11    |
| Creating and Exporting reports | 12    |
| Editing Patient Profil         | 13    |

Last updated: 6/8/2022



## BHWorks Login





# Left Navigation





#### Patient List





# Adding Patients





# Assigning PROMs





## Assigning PROMs





# Launching and Reviewing PROMs





# Completing PROMs





## Summary List





#### Task List





## Reviewing PROMs Results





## Creating and Exporting Reports





## **Editing Patient Information**