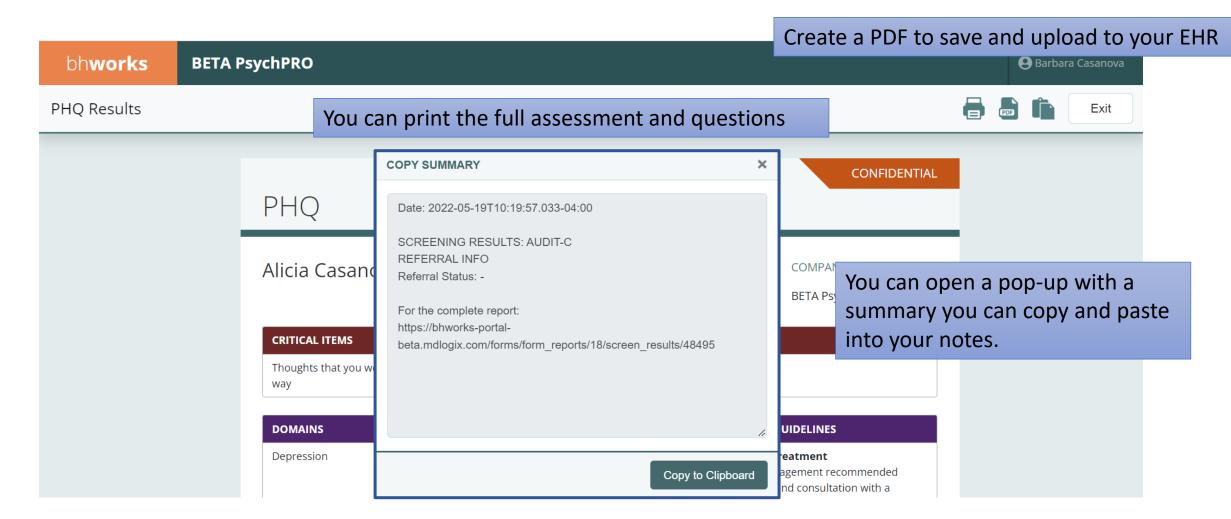

| 1     |
| Left Navigation                | 2     |
| Patient List                   | 3     |
| Adding Patients                | 4     |
| Assigning PROMs                | 5 & 6 |
| Launching and Reviewing PROMs  | 7     |
| Completing PROMs               | 8     |
| Summary List                   | 9     |
| Task List                      | 10    |
| Reviewing PROMs Results        | 11    |
| Creating and Exporting reports | 12    |
| Editing Patient Profil         | 13    |

Last updated: 6/8/2022



## BHWorks Login





# Left Navigation





#### Patient List





# Adding Patients





# Assigning PROMs





## Assigning PROMs





# Launching and Reviewing PROMs





# Completing PROMs





## Summary List





#### Task List





## Reviewing PROMs Results





## Creating and Exporting Reports





## **Editing Patient Information**