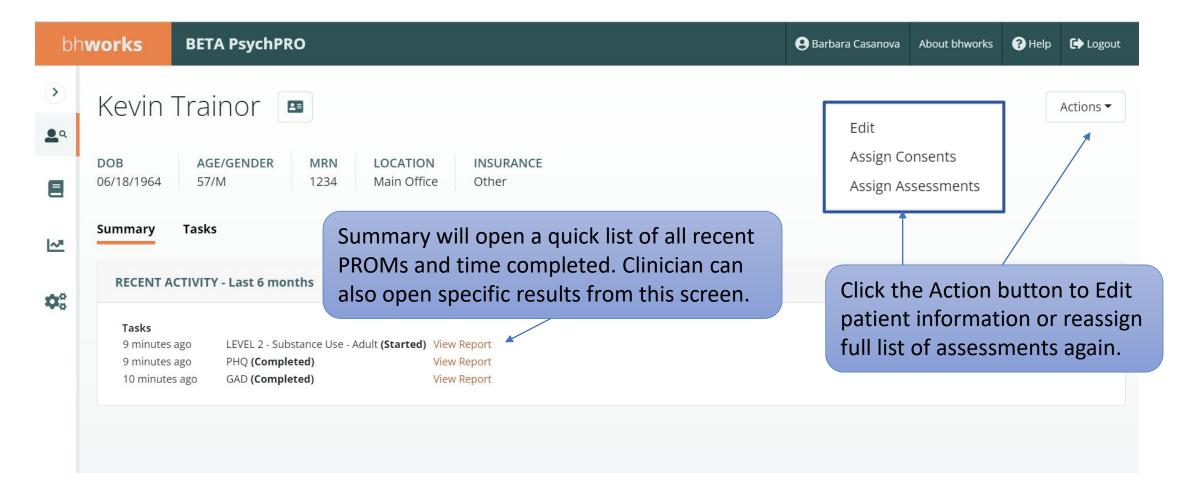

-------------------------------|-------|
| Login                          | 1     |
| Left Navigation                | 2     |
| Patient List                   | 3     |
| Adding Patients                | 4     |
| Assigning PROMs                | 5 & 6 |
| Launching and Reviewing PROMs  | 7     |
| Completing PROMs               | 8     |
| Summary List                   | 9     |
| Task List                      | 10    |
| Reviewing PROMs Results        | 11    |
| Creating and Exporting reports | 12    |
| Editing Patient Profil         | 13    |

Last updated: 6/8/2022



## BHWorks Login





# Left Navigation





#### Patient List





# Adding Patients





# Assigning PROMs





## Assigning PROMs





# Launching and Reviewing PROMs





# Completing PROMs





## Summary List





#### Task List





## Reviewing PROMs Results





## Creating and Exporting Reports





## **Editing Patient Information**