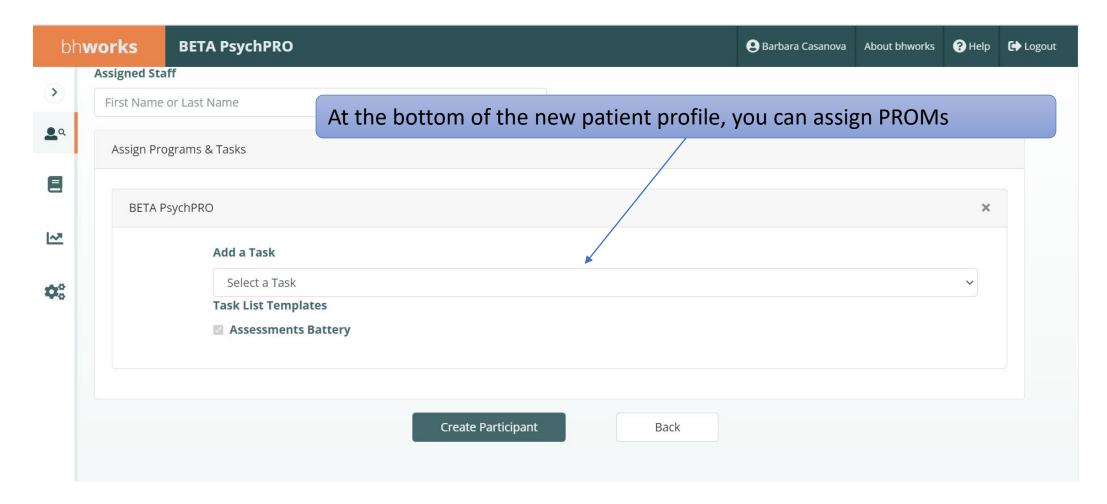

## Table of Content

| Section                        | Page  |
|--------------------------------|-------|
| Login                          | 1     |
| Left Navigation                | 2     |
| Patient List                   | 3     |
| Adding Patients                | 4     |
| Assigning PROMs                | 5 & 6 |
| Launching and Reviewing PROMs  | 7     |
| Completing PROMs               | 8     |
| Summary List                   | 9     |
| Task List                      | 10    |
| Reviewing PROMs Results        | 11    |
| Creating and Exporting reports | 12    |
| Editing Patient Profil         | 13    |

Last updated: 6/8/2022



## BHWorks Login





# Left Navigation





#### Patient List





# Adding Patients





# Assigning PROMs





## Assigning PROMs





# Launching and Reviewing PROMs





# Completing PROMs





## Summary List





#### Task List





## Reviewing PROMs Results





## Creating and Exporting Reports





## **Editing Patient Information**