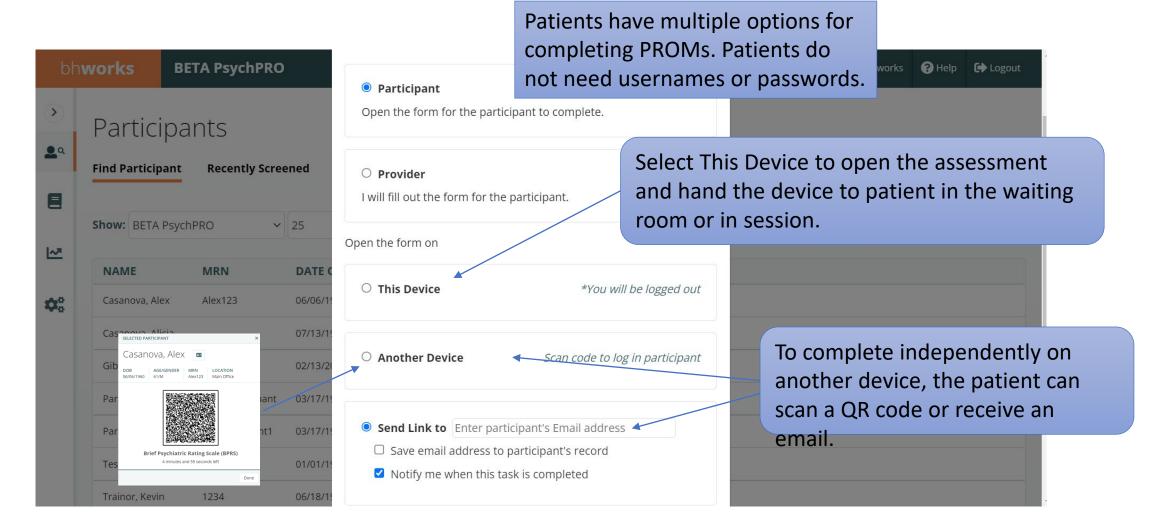

| Page  |
|--------------------------------|-------|
| Login                          | 1     |
| Left Navigation                | 2     |
| Patient List                   | 3     |
| Adding Patients                | 4     |
| Assigning PROMs                | 5 & 6 |
| Launching and Reviewing PROMs  | 7     |
| Completing PROMs               | 8     |
| Summary List                   | 9     |
| Task List                      | 10    |
| Reviewing PROMs Results        | 11    |
| Creating and Exporting reports | 12    |
| Editing Patient Profil         | 13    |

Last updated: 6/8/2022



## BHWorks Login





# Left Navigation





#### Patient List





# Adding Patients





# Assigning PROMs





## Assigning PROMs





# Launching and Reviewing PROMs





# Completing PROMs





## Summary List





#### Task List





## Reviewing PROMs Results





## Creating and Exporting Reports





## **Editing Patient Information**