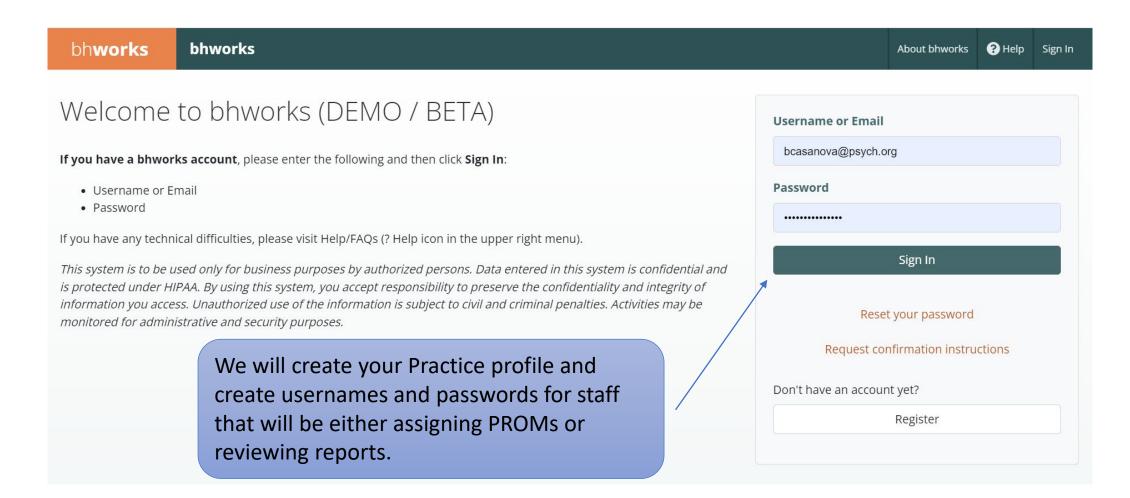

## Table of Content

| Section                        | Page  |
|--------------------------------|-------|
| Login                          | 1     |
| Left Navigation                | 2     |
| Patient List                   | 3     |
| Adding Patients                | 4     |
| Assigning PROMs                | 5 & 6 |
| Launching and Reviewing PROMs  | 7     |
| Completing PROMs               | 8     |
| Summary List                   | 9     |
| Task List                      | 10    |
| Reviewing PROMs Results        | 11    |
| Creating and Exporting reports | 12    |
| Editing Patient Profil         | 13    |

Last updated: 6/8/2022



## BHWorks Login





# Left Navigation





#### Patient List





# Adding Patients





# Assigning PROMs





## Assigning PROMs





# Launching and Reviewing PROMs





# Completing PROMs





## Summary List





#### Task List





## Reviewing PROMs Results





## Creating and Exporting Reports





## **Editing Patient Information**