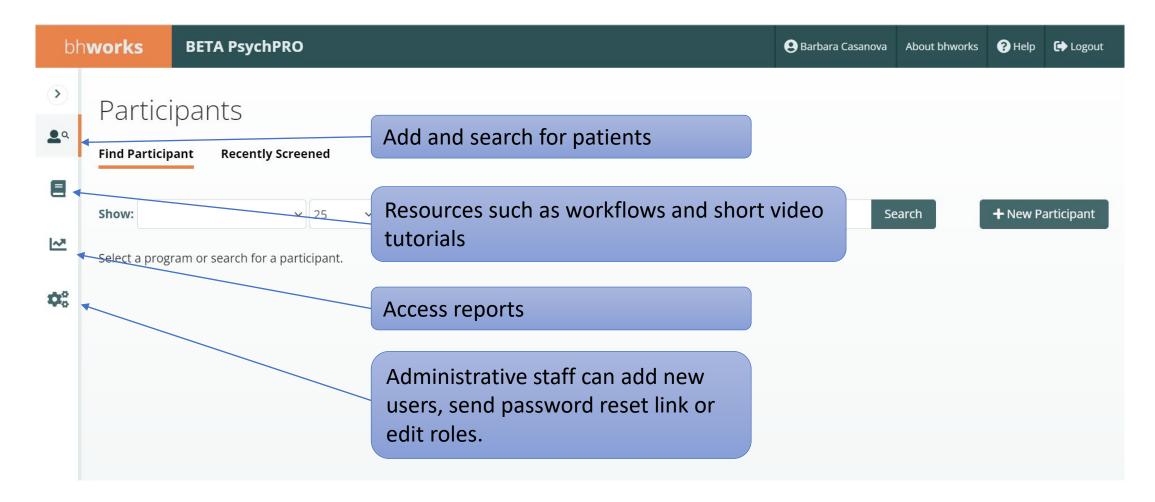

## Table of Content

| Section                        | Page  |
|--------------------------------|-------|
| Login                          | 1     |
| Left Navigation                | 2     |
| Patient List                   | 3     |
| Adding Patients                | 4     |
| Assigning PROMs                | 5 & 6 |
| Launching and Reviewing PROMs  | 7     |
| Completing PROMs               | 8     |
| Summary List                   | 9     |
| Task List                      | 10    |
| Reviewing PROMs Results        | 11    |
| Creating and Exporting reports | 12    |
| Editing Patient Profil         | 13    |

Last updated: 6/8/2022



## BHWorks Login





# Left Navigation





#### Patient List





# Adding Patients





# Assigning PROMs





## Assigning PROMs





# Launching and Reviewing PROMs





# Completing PROMs





## Summary List





#### Task List





## Reviewing PROMs Results





## Creating and Exporting Reports





## **Editing Patient Information**