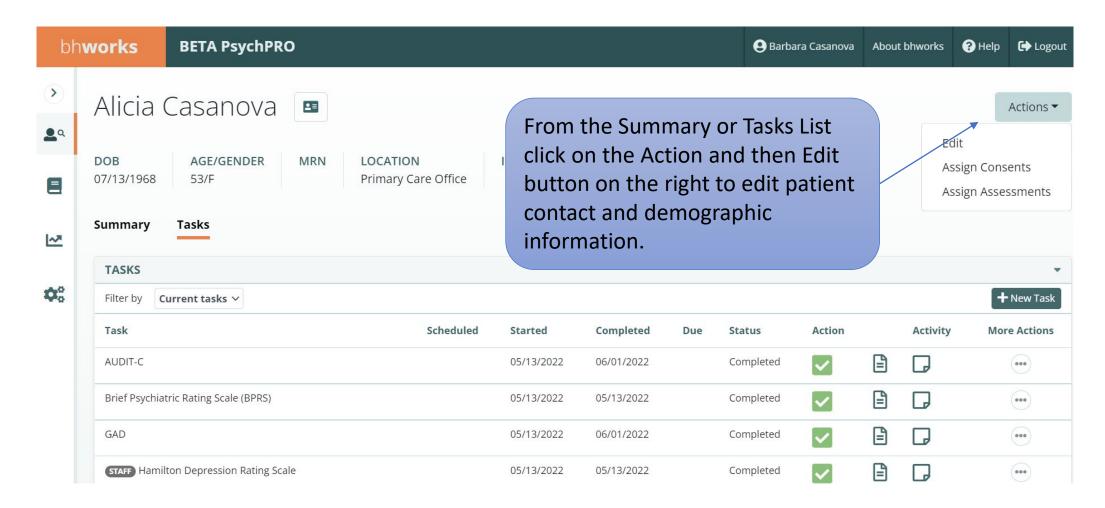

tient List                   | 3     |
| Adding Patients                | 4     |
| Assigning PROMs                | 5 & 6 |
| Launching and Reviewing PROMs  | 7     |
| Completing PROMs               | 8     |
| Summary List                   | 9     |
| Task List                      | 10    |
| Reviewing PROMs Results        | 11    |
| Creating and Exporting reports | 12    |
| Editing Patient Profil         | 13    |

Last updated: 6/8/2022



## BHWorks Login





# Left Navigation





#### Patient List





# Adding Patients





# Assigning PROMs





## Assigning PROMs





# Launching and Reviewing PROMs





# Completing PROMs





## Summary List





#### Task List





## Reviewing PROMs Results





## Creating and Exporting Reports





## **Editing Patient Information**