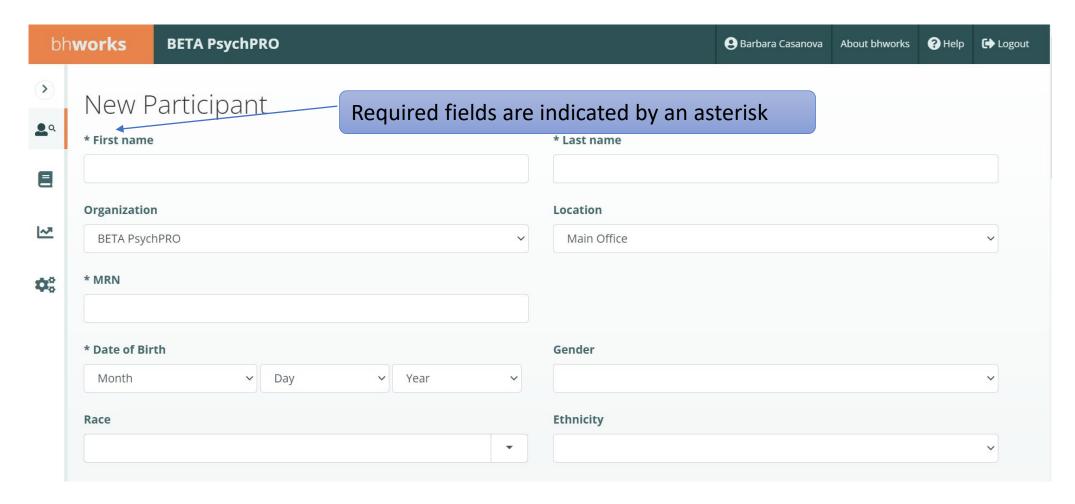

## Table of Content

| Section                        | Page  |
|--------------------------------|-------|
| Login                          | 1     |
| Left Navigation                | 2     |
| Patient List                   | 3     |
| Adding Patients                | 4     |
| Assigning PROMs                | 5 & 6 |
| Launching and Reviewing PROMs  | 7     |
| Completing PROMs               | 8     |
| Summary List                   | 9     |
| Task List                      | 10    |
| Reviewing PROMs Results        | 11    |
| Creating and Exporting reports | 12    |
| Editing Patient Profil         | 13    |

Last updated: 6/8/2022



## BHWorks Login





# Left Navigation





#### Patient List





# Adding Patients





# Assigning PROMs





## Assigning PROMs





# Launching and Reviewing PROMs





# Completing PROMs





## Summary List





#### Task List





## Reviewing PROMs Results





## Creating and Exporting Reports





## **Editing Patient Information**