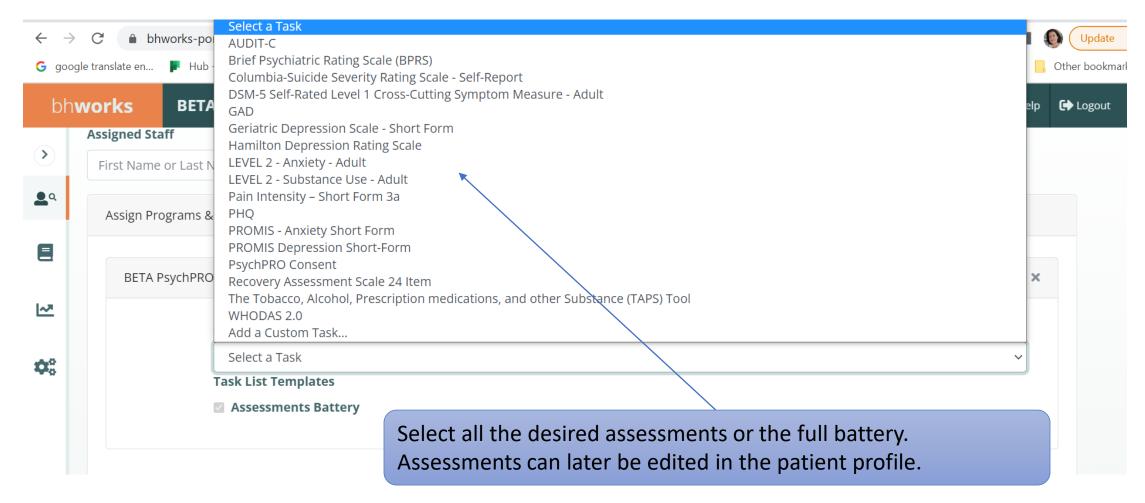

## Table of Content

| Section                        | Page  |
|--------------------------------|-------|
| Login                          | 1     |
| Left Navigation                | 2     |
| Patient List                   | 3     |
| Adding Patients                | 4     |
| Assigning PROMs                | 5 & 6 |
| Launching and Reviewing PROMs  | 7     |
| Completing PROMs               | 8     |
| Summary List                   | 9     |
| Task List                      | 10    |
| Reviewing PROMs Results        | 11    |
| Creating and Exporting reports | 12    |
| Editing Patient Profil         | 13    |

Last updated: 6/8/2022



## BHWorks Login





# Left Navigation





#### Patient List





# Adding Patients





# Assigning PROMs





## Assigning PROMs





# Launching and Reviewing PROMs





# Completing PROMs





## Summary List





#### Task List





## Reviewing PROMs Results





## Creating and Exporting Reports





## **Editing Patient Information**